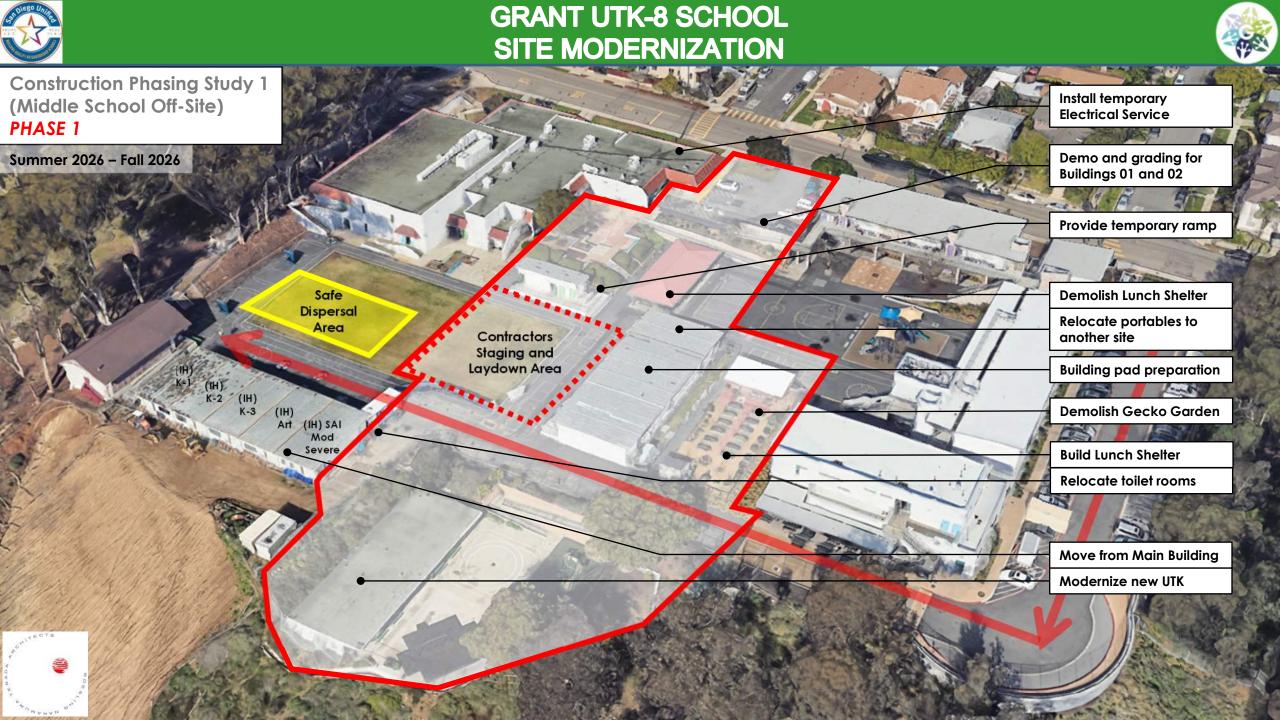

#### Phase 3: Summer 2027-Spring 2028 Construction of new Kindergarten & UTK. Demolish existing Administration

1

Phase 1: Summer 2026 Modernize UTK