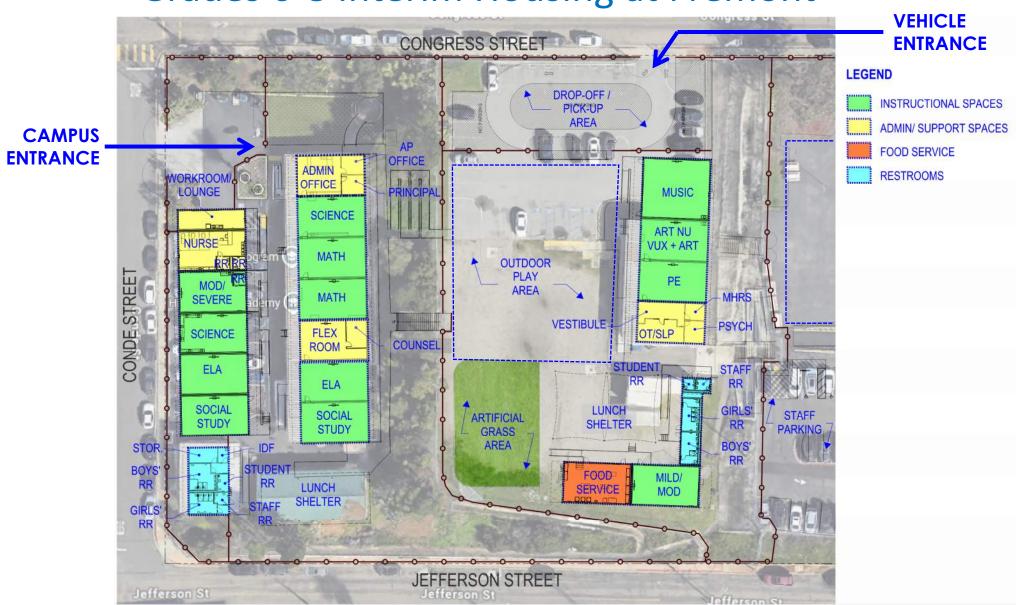

#### WHAT WE HEARD FROM 09/03 MEETING

- Concerns about moving Middle School to a different location
- Feasibility of Safe Dispersal Area to Pioneer Park
- Explore other alternatives that would keep Middle School students on campus (feasibility study of on-site Interim Housing)
- Consideration of alternate Middle School facilities
- District to continue communicating progress with parents and community
- Tour of Fremont site and visuals of proposed improvements

#### Consideration of Alternate Middle School Facilities