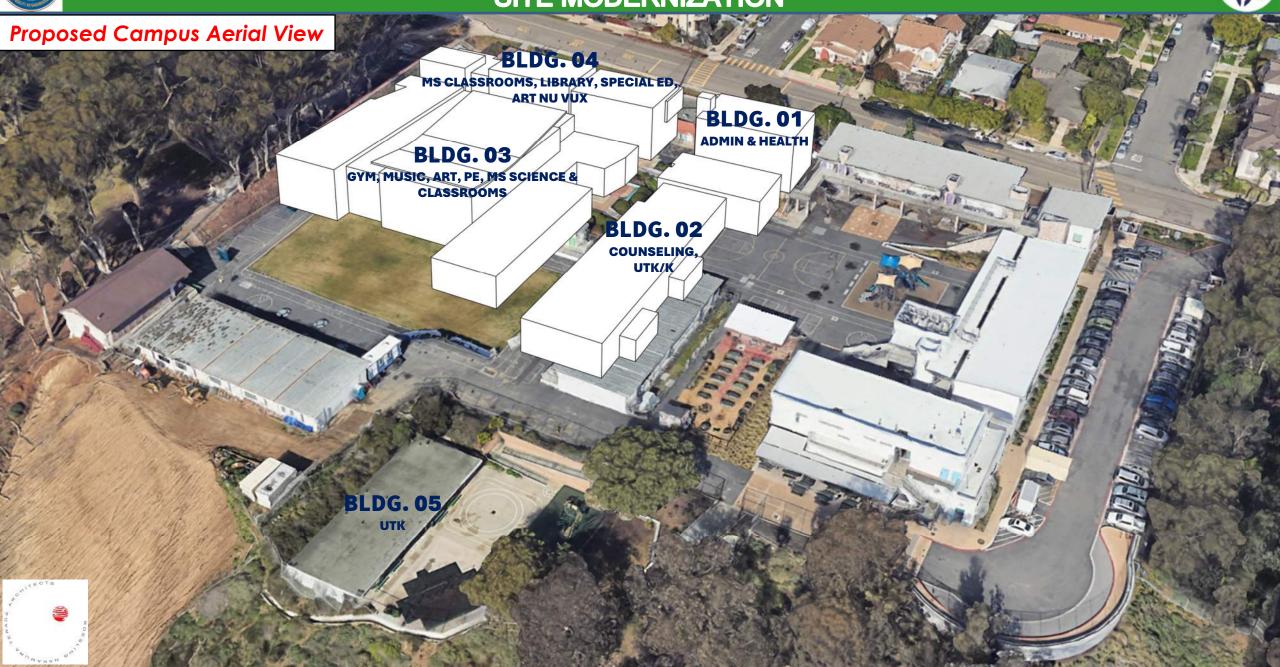

Phase 4:

Special Ed

Phase 5: Summer 2029

athletics field,

Outdoor collaboration,

playground equipment

**Summer 2027-Summer 2029** 

Gym/Multi-Purpose, Library, Middle School, Music, Art,

Construction of new

#### Construction Phasing Study for Reference from 09/03 Presentation

2

#### Phase 2: Summer 2026-Summer 2027 Construction of new Administration, Health Center, and Counseling Center

3

#### Phase 3: Summer 2027-Spring 2028 Construction of new Kindergarten & UTK. Demolish existing Administration

1

Phase 1: Summer 2026 Modernize UTK