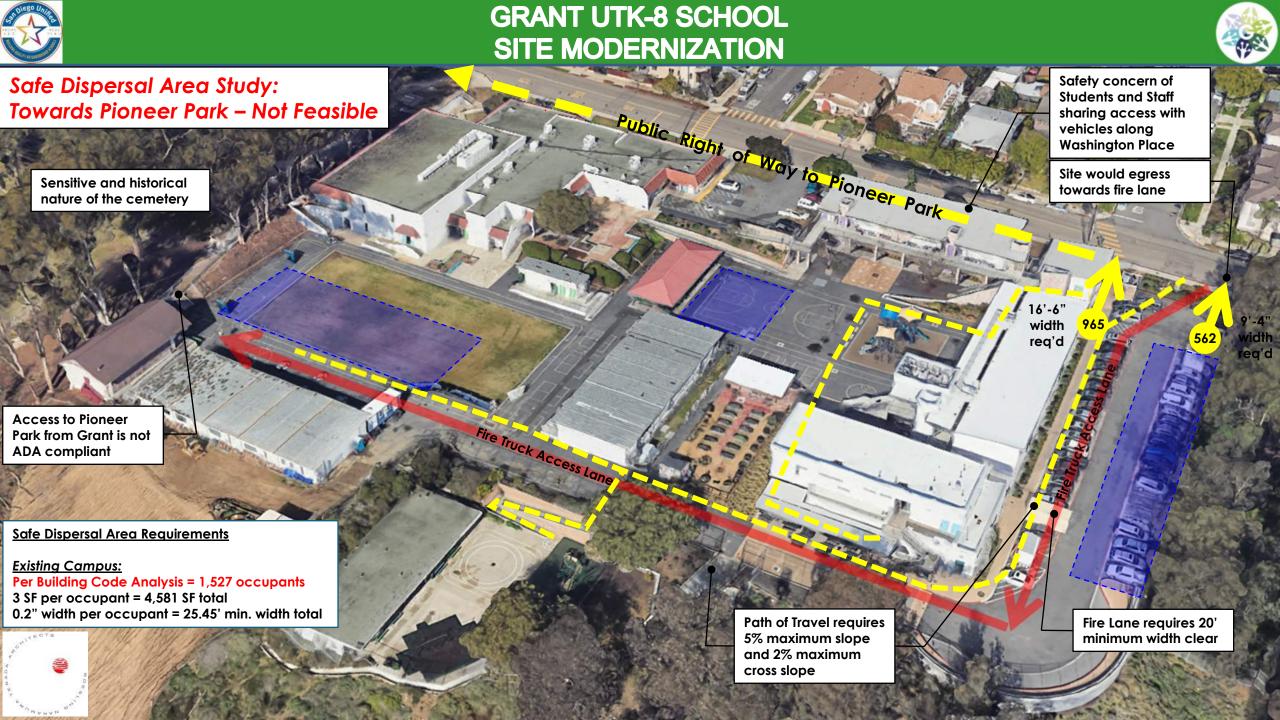

#### WHAT WE HEARD FROM 09/03 MEETING

- Concerns about moving Middle School to a different location
- Feasibility of Safe Dispersal Area to Pioneer Park
- Explore other alternatives that would keep Middle School students on campus (feasibility study of on-site Interim Housing)
- Consideration of alternate Middle School facilities
- District to continue communicating progress with parents and community
- Tour of Fremont site and visuals of proposed improvements