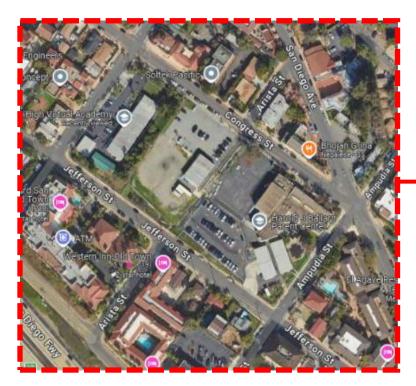

#### **Grant UTK-8 Neighborhood Context**

Aerial Neighborhood Context

Solar and Wind Diagram

Mission Hills Nursery

Mission Hills Plumbers

Mission Hills Plumbers

St. Vincent Catholic Church

Mission Hills United Methodist