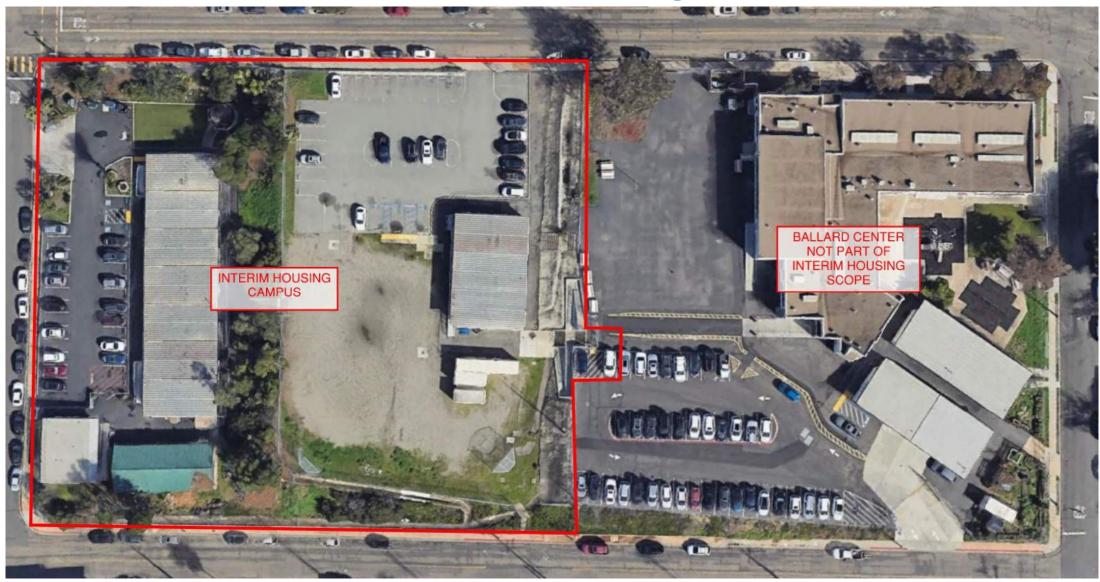

#### Consideration of Alternate Middle School Facilities

# Commercial Property ie. City Library

- City Library is not within DSA jurisdiction therefore noncompliant for public school campus
- City needs the space to serve as a public library

#### **Roosevelt Middle School**

- Is an option for Middle School enrollment
- Need to confirm if there is excess capacity available

#### Correia/ Dana Middle School

- Is an option for Middle School enrollment
- Need to confirm if there is excess capacity available