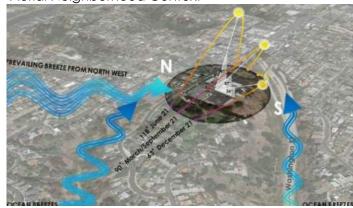

#### **Grant UTK-8 Neighborhood Context**

Aerial Neighborhood Context

Solar and Wind Diagram

Mission Hills Nursery

Mission Hills Plumbers

Mission Hills Plumbers

St. Vincent Catholic Church

Mission Hills United Methodist