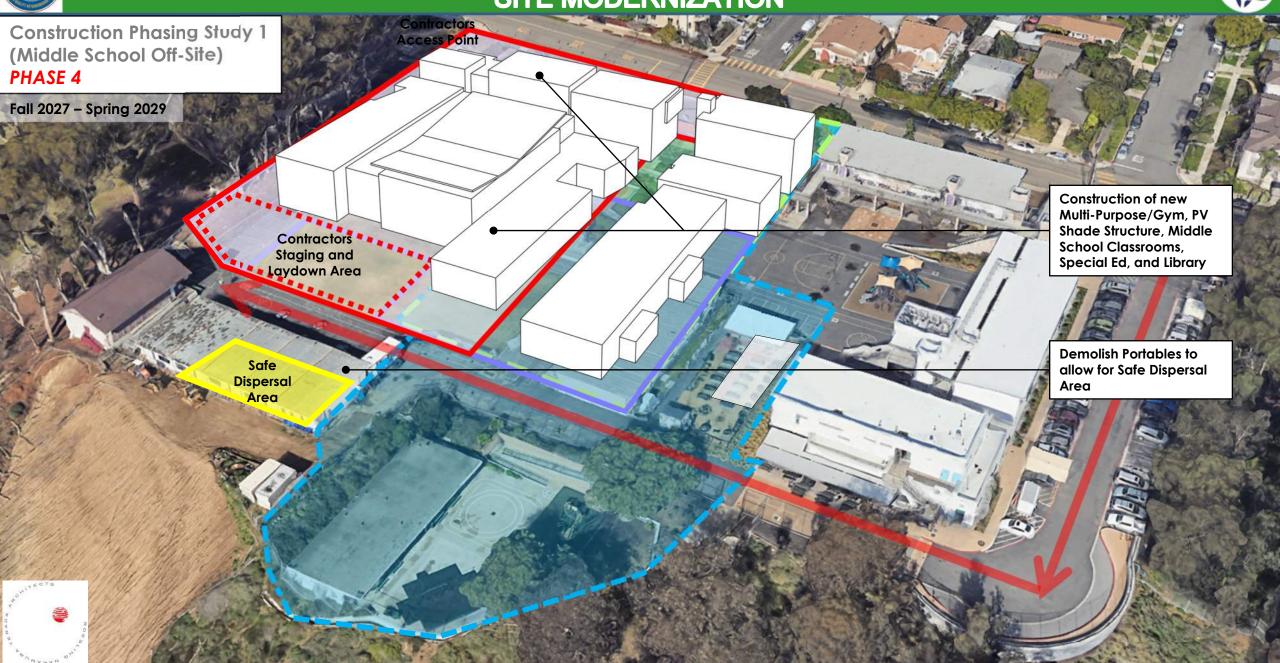

Phase 4:

Special Ed

Phase 5: Summer 2029

athletics field,

Outdoor collaboration,

playground equipment

**Summer 2027-Summer 2029** 

Gym/Multi-Purpose, Library, Middle School, Music, Art,

Construction of new