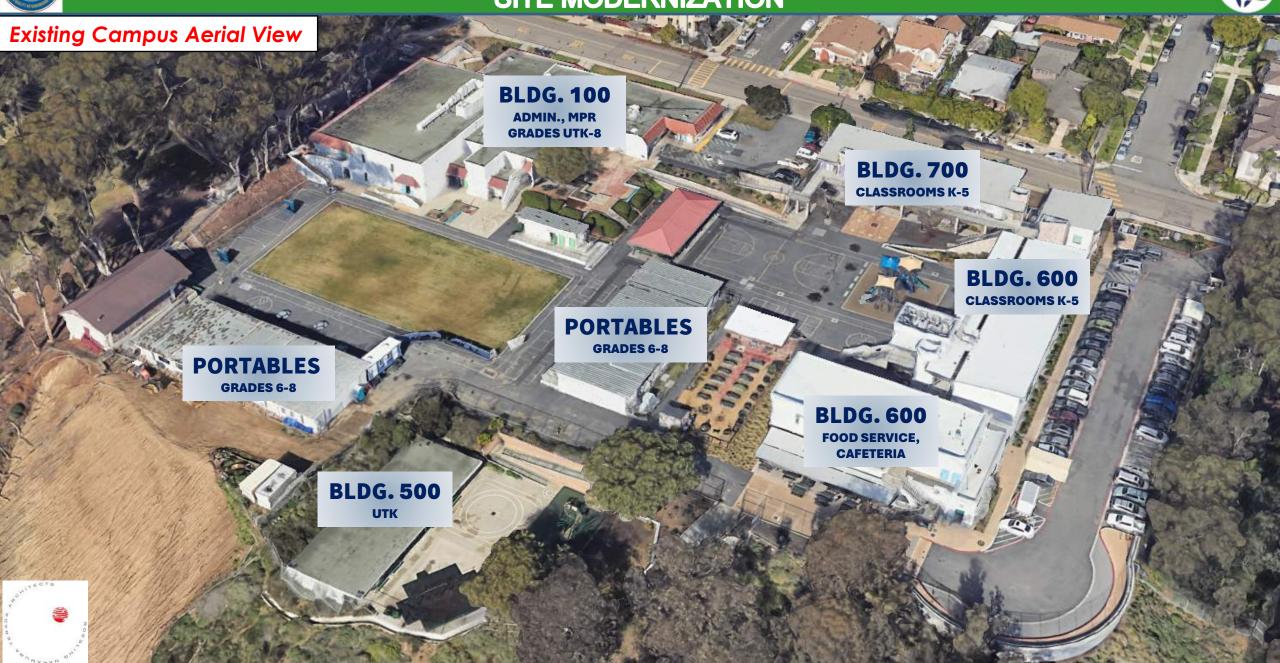

- GEMMA HSIUEH RNT ARCHITECTS, PROJECT MANAGER
- SHA GUO RNT ARCHITECTS







#### **AGENDA**

- RECAP FROM MEETING 09/03
- INTERIM HOUSING UPDATE
- CONSTRUCTION FEASIBILITY STUDIES
- CAMPUS MODERNIZATION UPDATE
- OVERALL TIMELINE
- QUESTIONS/COMMENTS
- ADJOURN







#### WHAT WE HEARD FROM 09/03 MEETING

- Concerns about moving Middle School to a different location
- Feasibility of Safe Dispersal Area to Pioneer Park
- Explore other alternatives that would keep Middle School students on campus (feasibility study of on-site Interim Housing)
- Consideration of alternate Middle School facilities
- District to continue communicating progress with parents and community
- Tour of Fremont site and visuals of proposed improvements









































































Phase 4:

Special Ed

Phase 5: Summer 2029

athletics field,

Outdoor collaboration,

playground equipment

**Summer 2027-Summer 2029** 

Gym/Multi-Purpose, Library, Middle School, Music, Art,

Construction of new

# **GRANT UTK-8 SCHOOL SITE MODERNIZATION**



#### Construction Phasing Study for Reference from 09/03 Presentation



2

#### Phase 2: Summer 2026-Summer 2027 Construction of new Administration, Health Center, and Counseling Center

3

#### Phase 3: Summer 2027-Spring 2028 Construction of new Kindergarten & UTK. Demolish existing Administration

1

Phase 1: Summer 2026 Modernize UTK

























#### Consideration of Alternate Middle School Facilities

# Commercial Property ie. City Library

- City Library is not within DSA jurisdiction therefore noncompl