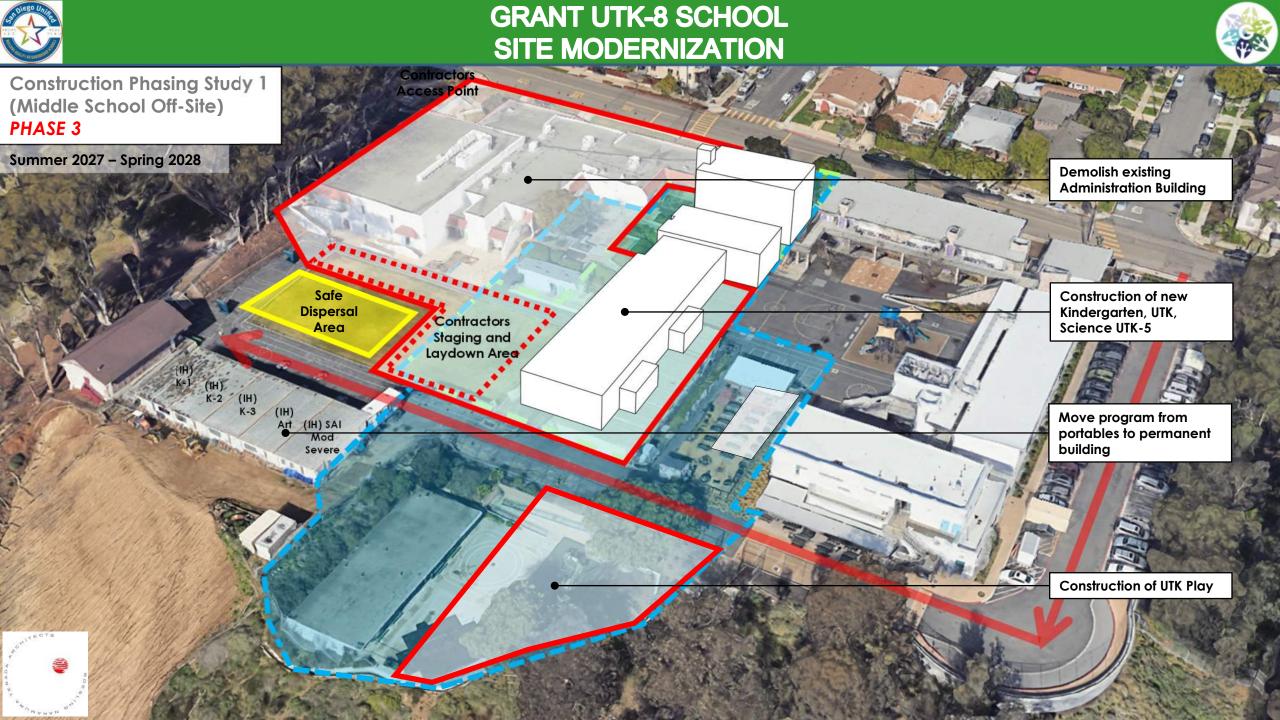

#### Phase 3: Summer 2027-Spring 2028 Construction of new Kindergarten & UTK. Demolish existing Administration

1

Phase 1: Summer 2026 Modernize UTK